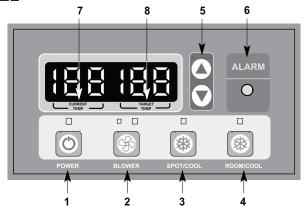

#### **CONTROL PANEL**

#### Control Panel Key Buttons:

- 1. Power
- 2. Blower
- 3. Spot/Cool
- 4. Room/Cool
- 5. Set Temperature
- 6. Alarm
- 7. Current Temperature
- 8. Target Temperature