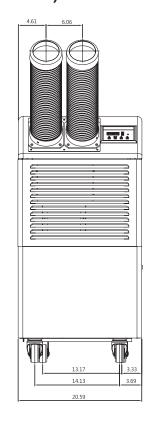

|           |               |
|-------------|-------------|-----------|---------------|
| Location:_  |             |           |               |
|             |             |           |               |
|             |             |           |               |
| Submitted   |             |           |               |
| For:        | □ Reference | □Approval | □Construction |
| Unit Design | ation:      |           |               |
| Sahadula N  |             |           |               |

Date:



#### **CONTROL PANEL**



#### Control Panel Key Buttons:

- 1. Power
- 2. Blower
- 3. Spot/Cool
- 4. Room/Cool
- 5. Set Temperature
- 6. Alarm
- 7. Current Temperature
- 8. Target Temperature

#### **COMPONENT PARTS**







Back and Left Side View

#### **DIMENSIONS (In Inches)**







#### **ASSEMBLY**



- 1. Take out the cord holder from the accessory box.
- 2. Place the cord holder on the left side of unit.
- 3. Use screws (enclosed inside of accessory box with cord holder) to install the cord holder in the unit as shown in Figure 1.



- 1. Remove cool air duct assembly 2 pcs from carton.
- 2. Place the air duct assembly on the top front of unit.
- 3. Use screws (enclosed inside of box with cool air duct assembly) on the unit as shown in Figure 2.







### **Accessory Parts**

| Part Name                                  | Part Number |
|--------------------------------------------|-------------|
| Condensate pump kit (115V)                 | SA057-0072  |
| Remote Controller (26 ft with line)        | SA076-4006  |
| 16 FT Temperature Sensor