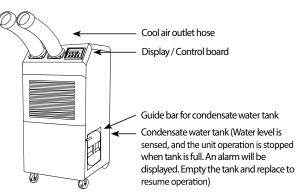

3-564-5520 Fax: 413-564-5815

www.Koldwave.com

| 0,00        |             |           |               |
|-------------|-------------|-----------|---------------|
| Location:_  |             |           |               |
|             |             |           |               |
|             |             |           |               |
| Submitted   |             |           |               |
| For:        | □ Reference | □Approval | □Construction |
| Unit Design | ation:      |           |               |
| Sahadula N  |             |           |               |

Date:



#### **CONTROL PANEL**



#### Control Panel Key Buttons:

- 1. Power
- 2. Blower
- 3. Spot/Cool
- 4. Room/Cool
- 5. Set Temperature
- 6. Alarm
- 7. Current Temperature
- 8. Target Temperature

#### **COMPONENT PARTS**







Back and Left Side View

#### **DIMENSIONS (In Inches)**







#### **ASSEMBLY**



- 1. Take out the cord holder from the accessory box.
- 2. Place the cord holder on the left side of unit.
- 3. Use screws (enclosed inside of accessory box with cord holder) to install the cord holder in the unit as shown in Figure 1.



- 1. Remove cool air duct assembly 2 pcs from carton.
- 2. Place the air duct assembly on the top front of unit.
- 3. Use screws (enclosed inside of box with cool air duct assembly) on the unit as shown in Figure 2.







### **Accessory Parts**

| Part Name                                  | Part Number |
|--------------------------------------------|-------------|
| Condensate pump kit (115V)                 | SA057-0072  |
| Remote Controller (26 ft with line)