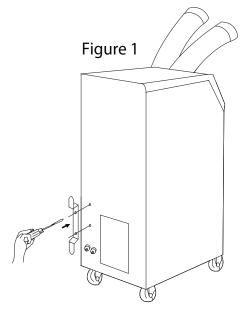

#### **ASSEMBLY**

- 1. Take out the cord holder from the accessory box.
- 2. Place the cord holder on the left side of unit.
- 3. Use screws (enclosed inside of accessory box with cord holder) to install the cord holder in the unit as shown in Figure 1.