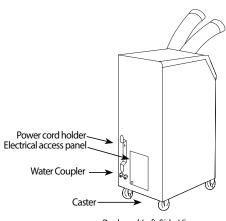

#### **COMPONENT PARTS**

Back and Left Side View

#### **ASSEMBLY**

- 1. Take out the cord holder from the accessory box.
- 2. Place the cord holder on the left side of unit.
- 3. Use screws (enclosed inside of accessory box with cord holder) to install the cord holder in the unit as shown in Figure 1.