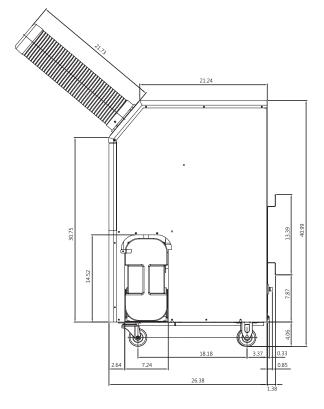

|           |               |
|-------------|-------------|-----------|---------------|
| Location:_  |             |           |               |
|             |             |           |               |
|             |             |           |               |
| Submitted   |             |           |               |
| For:        | □ Reference | □Approval | □Construction |
| Unit Design | ation:      |           |               |
| Sahadula N  |             |           |               |

Date:



#### **CONTROL PANEL**



#### Control Panel Key Buttons:

- 1. Power
- 2. Blower
- 3. Spot/Cool
- 4. Room/Cool
- 5. Set Temperature
- 6. Alarm
- 7. Current Temperature
- 8. Target Temperature

#### **COMPONENT PARTS**







Back and Left Side View

#### **DIMENSIONS (In Inches)**







#### **ASSEMBLY**



- 1. Take out the cord holder from the accessory box.
- 2. Place the cord holder on the left side of unit.
- 3. Use screws (enclosed inside of accessory box with cord holder) to install the cord holder in the unit as shown in Figure 1.



- 1. Remove cool air duct assembly 2 pcs from carton.
- 2. Place the air duct assembly on the top front of unit.
- 3. Use screws (enclosed inside of box with cool air duct assembly) on the unit as shown in Figure 2.







### **Accessory Parts**

| Part Name                                  | Part Number |
|--------------------------------------------|-------------|
| Condensate pump kit (115V)                 | SA057-0072  |
| Remote Controller (26 ft with line)        | SA076-4006  |
| 16 FT Temperature Sensor