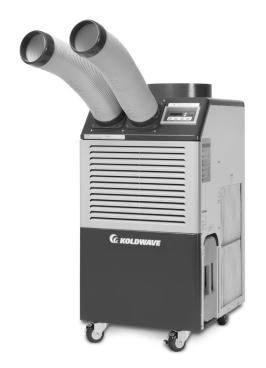

#### STANDARD FEATURES

- 16,000 Btu Cooling Capacity
- · Spot-Cool / Room-Cool Thermostat Settings
- · Internally Insulated with Fiberglass Insulation
- Double Shaft Motor for Two Fans
- Optional Easy Install Condensate Pump Kit with Overflow Protection
- · R410A Refrigerant
- 115V/1 Phase
- · Directional Nozzles (2)
- · Self-Diagnostic System
- · Thermostatic Control with Multi-Speed Fan
- · Heavy Duty 4 Wheel Casters
- Off-Timer
- 17' Quick Connect Hose Kit
- · Automatic Water Regulating Valve
- Rotary Compressor
- · Washable Filters

#### **SPECIFICATIONS**

| Model Number             | 6WK16                  |
|--------------------------|------------------------|
| Cooling Capacity         | 16,000 Btu/hr          |
| Cooling Test Conditions  | 95°F                   |
| Voltage/Phase/Hz         | 115/1/60               |
| Amperage                 | 13                     |
| Fuse Size                | 15 Amps*               |
| LCDI Plug Configuration  | NEMA 5-15P             |
| Power Cord Length        | 10′                    |
| Refrigerant Type         | R410A/21.2             |
| Dimensions               | 41"H x 20.6"W x 26.4"D |
| Net Weight               | 185 Lbs                |
| Shipping Weight          | 201 Lbs                |
| Condensate Tank Capacity | 4.75 Gal               |