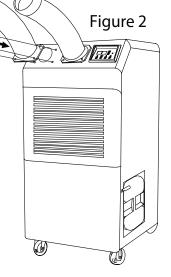

- 1. Remove cool air duct assembly 2 pcs from carton.
- 2. Place the air duct assembly on the top front of unit.
- 3. Use screws (enclosed inside of box with cool air duct assembly) on the unit as shown in Figure 2.