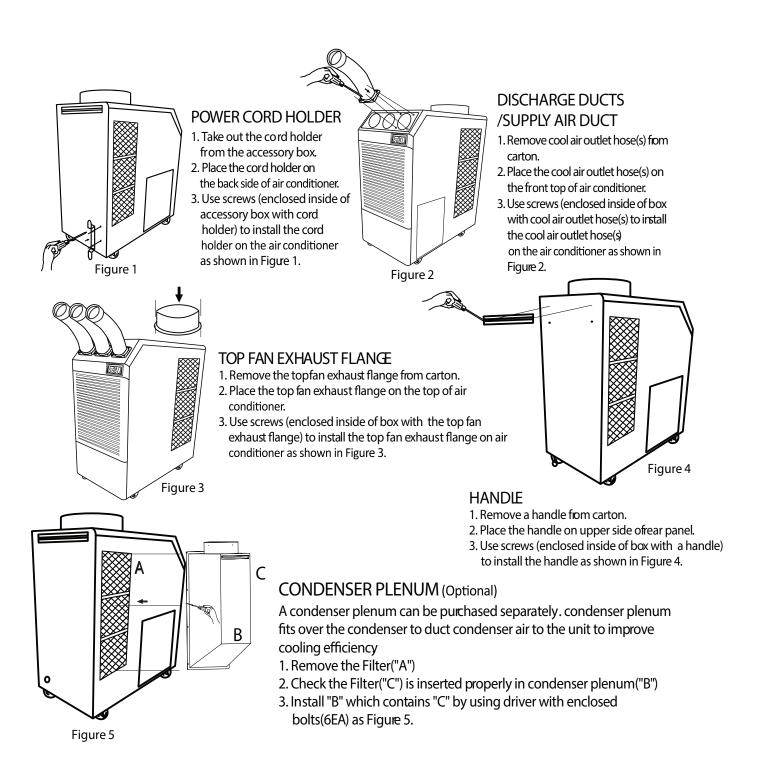

| D         | ate:          |
|--------------|---------|-----------|---------------|
| Location:_   |         |           |               |
|              |         |           |               |
|              |         |           |               |
| Submitted    |         |           |               |
|              | -       | □Approval | □Construction |
| Unit Design  | ation:  |           |               |
|              | umber:  |           |               |
| Ochicadic 14 | uiiibci |           |               |



## **CONTROL PANEL**



# Control Panel Key Buttons:

- 1. Power
- 2. Blower
- 3. Spot/Cool
- 4. Room/Cool
- 5. Set Temperature
- 6. Alarm
- 7. Current Temperature
- 8. Target Temperature

# **COMPONENT PARTS**





# **DIMENSIONS (In Inches)**







#### **ASSEMBLY**





# Model 6KK71-Submittal Data

# **Accessory Parts**

| Part Name                               | Part Number |
|-----------------------------------------|-------------|
| Condenser plenum/return air adapter     | SA076-4017  |
| Remote controller (26 ft with line)     | SA076-4006  |
| 16 FT Temperature sensor                | SA076-4007  |
| Long cool air duct assembly (D6", L40") | SA076-4019  |
| Condenser return/discharge kit          | SA076-3655  |
| Replacement washable filter, evaporator | KWPCFLT-04E |
| Replacement washable filter, condenser  | KWPCFLT-04C |