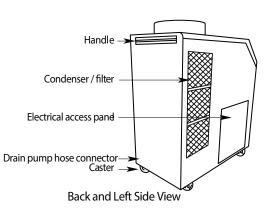

* 413-564-5815 www.Koldwave.com

| Project:     |         | D         | ate:          |
|--------------|---------|-----------|---------------|
| Location:_   |         |           |               |
|              |         |           |               |
|              |         |           |               |
| Submitted    |         |           |               |
|              | -       | □Approval | □Construction |
| Unit Design  | ation:  |           |               |
|              | umber:  |           |               |
| Ochicadic 14 | uiiibci |           |               |



## **CONTROL PANEL**



# Control Panel Key Buttons:

- 1. Power
- 2. Blower
- 3. Spot/Cool
- 4. Room/Cool
- 5. Set Temperature
- 6. Alarm
- 7. Current Temperature
- 8. Target Temperature

# **COMPONENT PARTS**





# **DIMENSIONS (In Inches)**







#### **ASSEMBLY**





# Model 6KK71-Submittal Data

# **Accessory Parts**

| Part Name                               | Part Number |
|-----------------------------------------|-------------|
| Condenser plenum/return air adapter     | SA076-4017  |
| Remote controller (26 ft with line)     | SA076-4006  |
| 16 FT Temperature sensor                | SA076-4007  |
| Long cool air duct assembly (D6", L40") | SA076-4019  |
| Condenser return/discharge kit          | SA076-3655  |
| Replacement washable filter, evaporator | KWPCFLT-04E |
| Replacement washable filter, condenser  | KWPCFLT-04C |