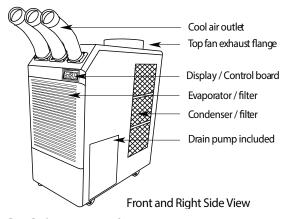

:** 413-564-5815 www.Koldwave.com

| Project:     |         | D         | ate:          |
|--------------|---------|-----------|---------------|
| Location:_   |         |           |               |
|              |         |           |               |
|              |         |           |               |
| Submitted    |         |           |               |
|              | -       | □Approval | □Construction |
| Unit Design  | ation:  |           |               |
|              | umber:  |           |               |
| Ochicadic 14 | uiiibci |           |               |



## **CONTROL PANEL**



# Control Panel Key Buttons:

- 1. Power
- 2. Blower
- 3. Spot/Cool
- 4. Room/Cool
- 5. Set Temperature
- 6. Alarm
- 7. Current Temperature
- 8. Target Temperature

# **COMPONENT PARTS**





# **DIMENSIONS (In Inches)**







#### **ASSEMBLY**





# Model 6KK71-Submittal Data

# **Accessory Parts**

| Part Name                               | Part Number |
|-----------------------------------------|-------------|
| Condenser plenum/return air adapter     | SA076-4017  |
| Remote controller (26 ft with line)     | SA076-4006  |
| 16 FT Temperature sensor                | SA076-4007  |
| Long cool air duct assembly (D6", L40") | SA076-4019  |
| Condenser return/discharge kit          | SA076-3655  |
| Replacement washable filter, evaporator | KWPCFLT-04E |
| Replacement washable filter, condenser  | KWPCFLT-04C |