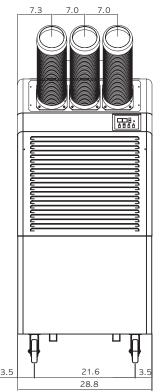

# **DIMENSIONS (In Inches)**

#### **SPECIFICATIONS**

| Model Number             | 6KK71                    |  |
|--------------------------|--------------------------|--|
| Cooling Capacity         | 71,000 Btu/hr            |  |
| Cooling Test Conditions  | 95°F                     |  |
| Voltage/Phase/Hz         | 460/3/60                 |  |
| Amperage                 | 13.2                     |  |
| Fuse Size                | 17.2 Amps*               |  |
| LCDI Plug Configuration  | Hard Wired               |  |
| Power Cord Length        | 6′                       |  |
| Refrigerant Type         | R410A                    |  |
| Dimensions               | 60"H x 29"W x 51.5"D     |  |
| Net Weight               | 694 Lbs                  |  |
| Shipping Weight          | 727 Lbs                  |  |
| Condensate Tank Capacity | Condensate Pump Included |  |