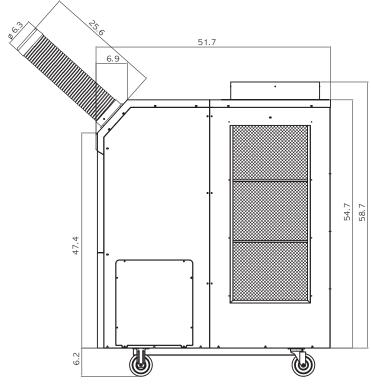

# **DIMENSIONS (In Inches)**

#### **SPECIFICATIONS**

| Model Number             | 6KK71                    |  |
|--------------------------|--------------------------|--|
| Cooling Capacity         | 71,000 Btu/hr            |  |
| Cooling Test Conditions  | 95°F                     |  |
| Voltage/Phase/Hz         | 460/3/60                 |  |
| Amperage                 | 13.2                     |  |
| Fuse Size                | 17.2 Amps*               |  |
| LCDI Plug Configuration  | Hard Wired               |  |
| Power Cord Length        | 6′                       |  |
| Refrigerant Type         | R410A                    |  |
| Dimensions               | 60"H x 29"W x 51.5"D     |  |
| Net Weight               | 694 Lbs                  |  |
| Shipping Weight          | 727 Lbs                  |  |
| Condensate Tank Capacity | Condensate Pump Included |  |