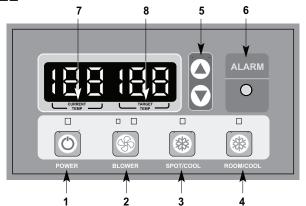

## **CONTROL PANEL**

# Control Panel Key Buttons:

- 1. Power
- 2. Blower
- 3. Spot/Cool
- 4. Room/Cool
- 5. Set Temperature
- 6. Alarm
- 7. Current Temperature
- 8. Target Temperature