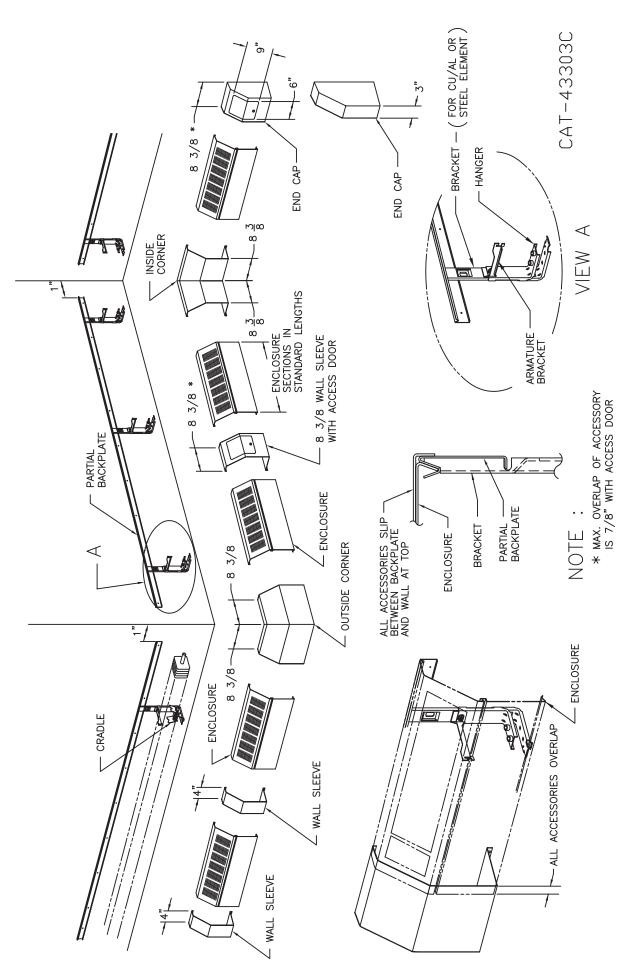

## TWO-PIECE COMMERCIAL FINNED TUBE INSTALLATION INSTRUCTIONS

- (1) ELEMENT
- (2) UPPER ENCLOSURE
- (3) LOWER ENCLOSURE
- (4) FASTENERS BY OTHERS
- (5) CRADLE
- (6) BRACKET ASSEMBLY
- (7) PARTIAL BACKPLATE
- (8) HANGER ASSEMBLY
- (9) CARRIAGE BOLT
- (10) SERRATED FLANGE NUT

## **Installation Procedure:**

- 1. From job schedule or plan, determine proper assemblies for each wall.
- Install partial backplate at proper height and level (Note: when wall sleeve with access door is being used, include an additional 6" of partial backplate).
- 3. Bracket Installation: Insert carriage bolt through pitch adjustment slot in bracket assembly. Locate bracket assembly with partial backplate and screw to wall (Note: 2 Bracket Assemblies for enclosures 3' through 6' and 3 Bracket Assemblies for 7' and 8'). Install hanger assembly with serrated flange nut and carriage bolt.
- 4. Lay element on floor (Note: 4-1/4" fin dimension to be horizontal). Place cradles on element and position them so that the center of the cradles will rest on the ball bearings of the hanger assemblies. Install element with cradles and hanger assemblies.
- 5. Install Enclosure. Begin with lower enclosure. Insert the lower enclosure top bend into the armature bracket, then swing lower enclosure bottom into position with enclosure lock and tighten. Place upper enclosure top bend into partial backplate, then swing upper enclosure bottom to the armature bracket and push into place.
- Install accessories. Accessories are the overlapping type with a bottom return to the wall. Push the top bend of the accessories down behind the partial backplate and anchor the return to the wall bend at bottom for a sturdy installation.

Standard lengths: Available from 3' to 8' in 12" increments. When two or more covers occur in a run, a 4" wall sleeve is to be used at joints.