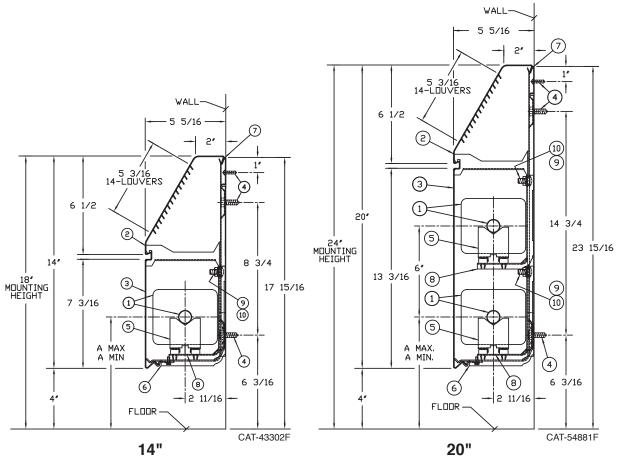

## TWO-PIECE COMMERCIAL FINNED TUBE INSTALLATION INSTRUCTIONS

- (1) ELEMENT
- (2) UPPER ENCLOSURE
- (3) LOWER ENCLOSURE
- (4) FASTENERS BY OTHERS
- (5) CRADLE
- (6) BRACKET ASSEMBLY
- (7) PARTIAL BACKPLATE
- (8) HANGER ASSEMBLY
- (9) CARRIAGE BOLT
- (10) SERRATED FLANGE NUT

## **Installation Procedure:**

- 1. From job schedule or plan, determine proper assemblies for each wall.
- Install partial backplate at proper height and level (Note: when wall sleeve with access door is being used, include an additional 6" of partial backplate).
- 3. Bracket Installation: Insert carriage bolt through pitch adjustment slot in bracket assembly. Locate bracket assembly with partial backplate and screw to wall (Note: 2 Bracket Assemblies for enclosures 3' through 6' and 3 Bracket Assemblies for 7' and 8'). Install hanger assembly with serrated flange nut and carriage bolt.
- 4. Lay element on floor (Note: 4-1/4" fin dimension to be horizontal). Place cradles on element and position them so that the center of the cradles will rest on the ball bearings of the hanger assemblies. Install element with cradles and hanger assemblies.
- 5. Install Enclosure. Begin with lower enclosure. Insert the lower enclosure top bend into the armature bracket, then swing lower enclosure bottom into position with enclosure lock and tighten. Place upper enclosure top bend into partial backplate, then swing upper enclosure bottom to the armature bracket and push into place.
- Install accessories. Accessories are the overlapping type with a bottom return to the wall. Push the top bend of the accessories down behind the partial backplate and anchor the return to the wall bend at bottom for a sturdy installation.

| ELEMENT<br>CATALOG<br>DESIGNATION | NOMINAL<br>PIPE SIZE | CRADLE<br>NO. | A MIN | A MAX   |
|-----------------------------------|----------------------|---------------|-------|---------|
| STC-3/4 435                       | 3/4" COPPER          | 2             | 7 3/8 | 8 1/2   |
| STC-435                           | 1" COPPER            | 2             | 7 1/2 | 8 5/8   |
| STC-1435                          | 1 1/4" COPPER        | 2             | 7 5/8 | 8 13/16 |
| ST-144                            | 1 1/4" STEEL         | 2             | 7 7/8 | 8 15/16 |
| ST-243                            | 2" STEEL             | 1             | 7 5/8 | 8 3/4   |